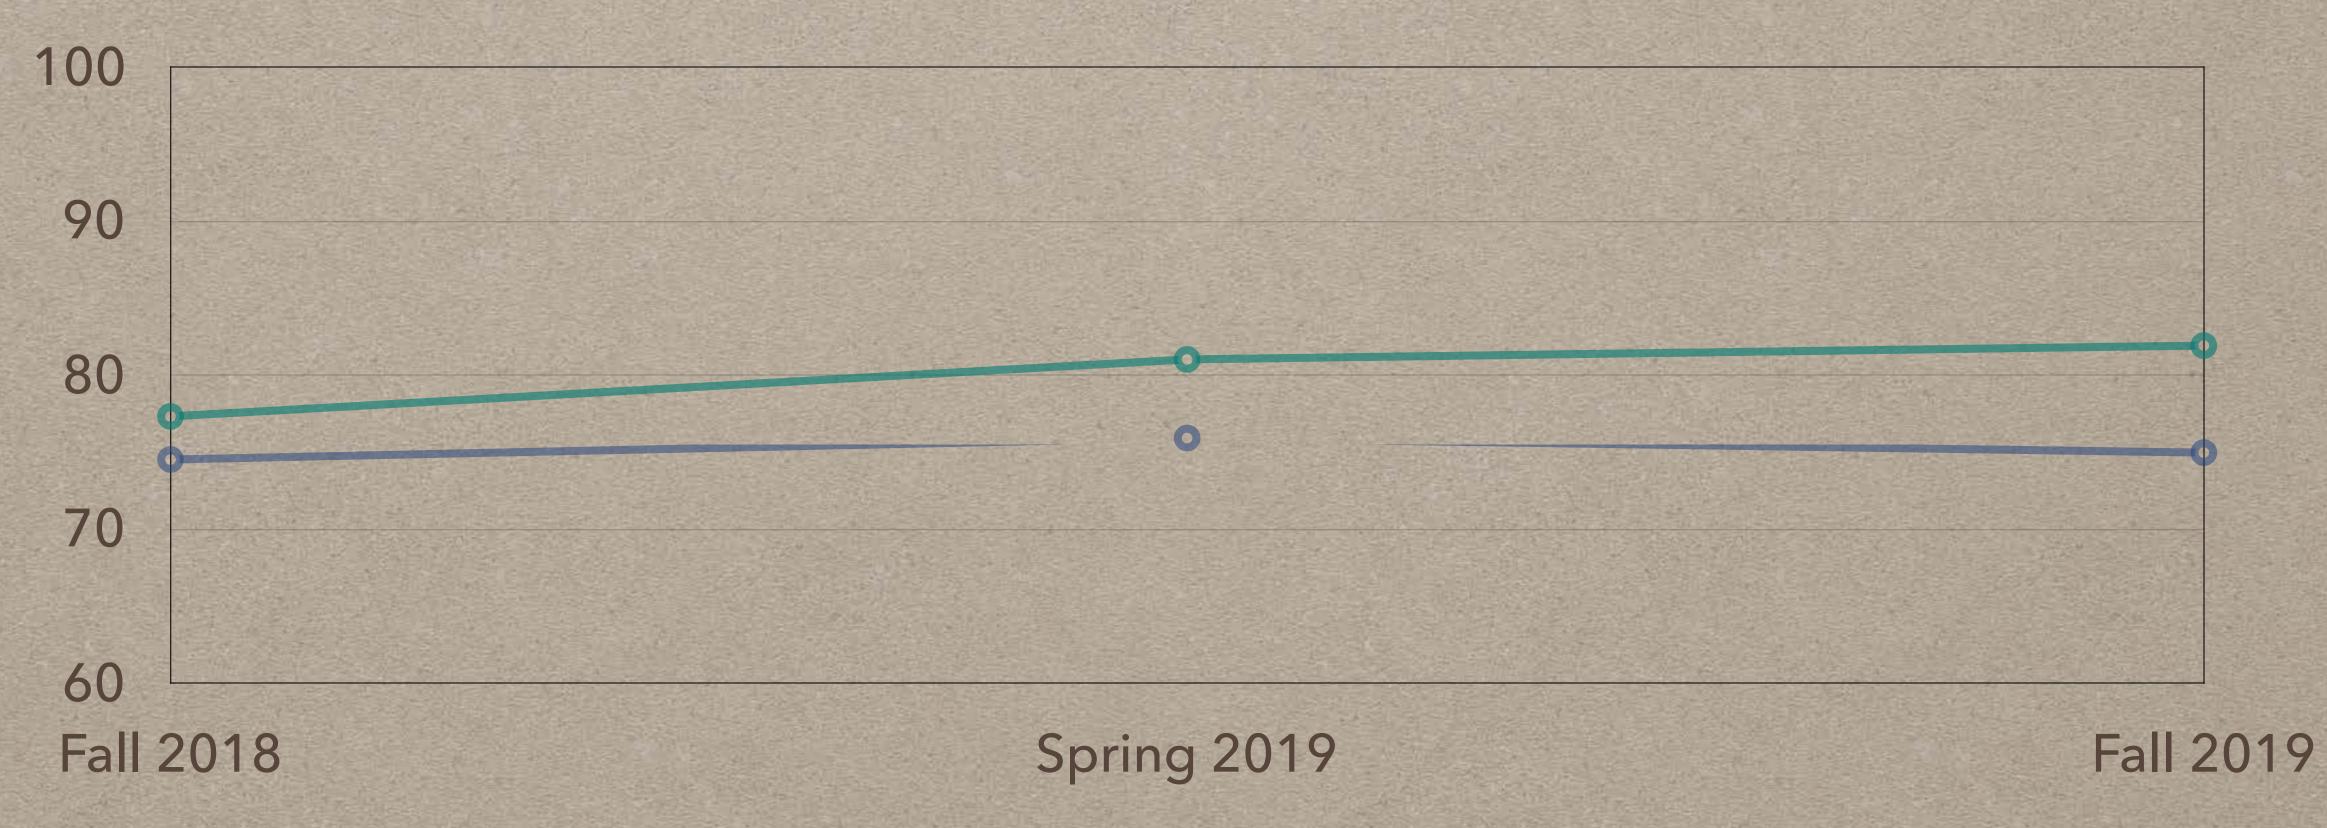

### ALL EXAMS, LAST THREE TERMS

• Mean

6

## **REFERENCE DATA-ENCOUNTERING EXAMS**

| TOTAL: | Mean         | Mean        | Mean       |
|--------|--------------|-------------|------------|
|        | 74.55.0% (C) | 75.95% (C)  | 75% (C+)   |
|        | Median       | Median      | Median     |
|        | Median       | Median      | Median     |
|        | 86.0% (B)    | 87.0% (B+)  | 97.0% (A)  |
| NT302  | Mean         | Mean        | Mean       |
|        | 83.0% (B)    | 83.6% (B)   | 89.5% (B+) |
|        | Median       | Median      | Median     |
|        | 74.6% (C)    | 90.2% (A-)  | 79.5% (C+) |
| NT301  | Mean         | Mean        | Mean       |
|        | 73.6% (C)    | 82.3% (B-)  | 72.8% (C)  |
|        | Median       | Median      | Median     |
|        | 81.3% (B-)   | 78.6% (C+)  | 80.4% (B-) |
| OT302  | Mean         | Mean        | Mean       |
|        | 76.2% (C)    | 73.4% (C)   | 70.7% (C-) |
|        | Median       | Median      | Median     |
|        | 67.5% (D+)   | 68.4% (D+)  | 70.9% (C-) |
| OT301  | Mean         | Mean        | Mean       |
|        | 65.4% (D)    | 64.5% (D)   | 67.0% (D+) |
|        | Fall 2018    | Spring 2019 | Fall 2019  |