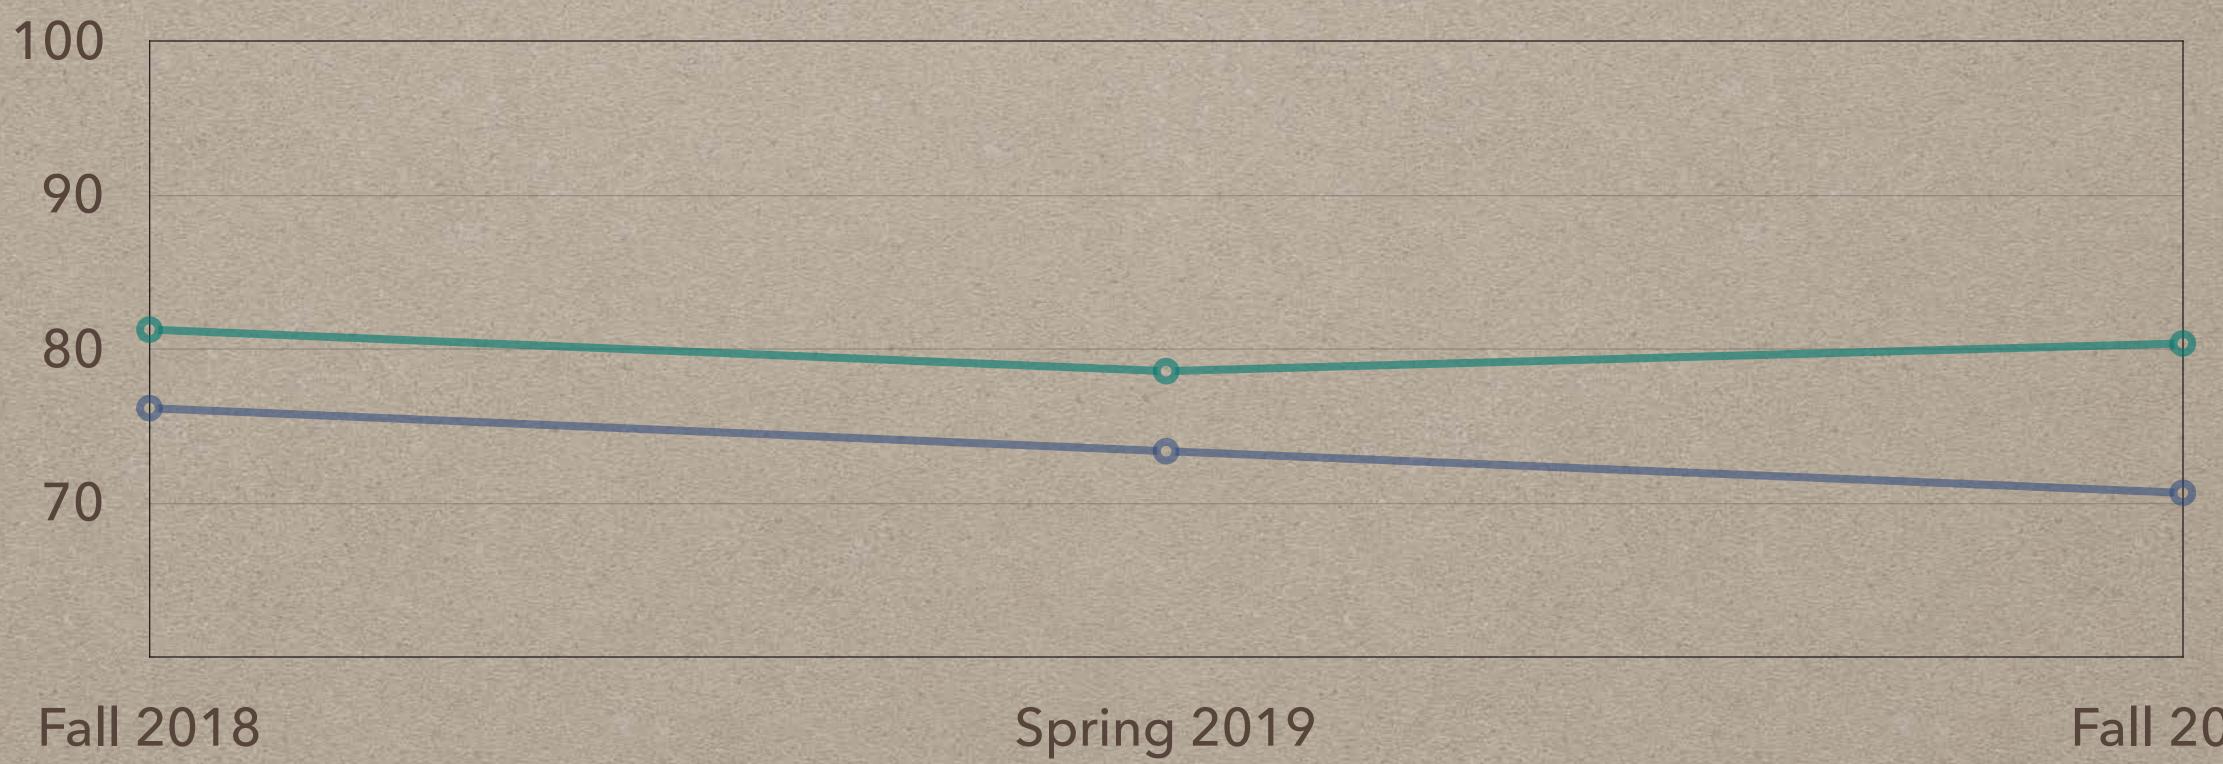

# **OT SURVEY 2 EXAMS**

• Mean

## **REFERENCE DATA-ENCOUNTERING EXAMS**

| TOTAL: | Mean         | Mean        | Mean       |
|--------|--------------|-------------|------------|
|        | 74.55.0% (C) | 75.95% (C)  | 75% (C+)   |
|        | Median       | Median      | Median     |
|        | Median       | Median      | Median     |
|        | 86.0% (B)    | 87.0% (B+)  | 97.0% (A)  |
| NT302  | Mean         | Mean        | Mean       |
|        | 83.0% (B)    | 83.6% (B)   | 89.5% (B+) |
|        | Median       | Median      | Median     |
|        | 74.6% (C)    | 90.2% (A-)  | 79.5% (C+) |
| NT301  | Mean         | Mean        | Mean       |
|        | 73.6% (C)    | 82.3% (B-)  | 72.8% (C)  |
|        | Median       | Median      | Median     |
|        | 81.3% (B-)   | 78.6% (C+)  | 80.4% (B-) |
| OT302  | Mean         | Mean        | Mean       |
|        | 76.2% (C)    | 73.4% (C)   | 70.7% (C-) |
|        | Median       | Median      | Median     |
|        | 67.5% (D+)   | 68.4% (D+)  | 70.9% (C-) |
| OT301  | Mean         | Mean        | Mean       |
|        | 65.4% (D)    | 64.5% (D)   | 67.0% (D+) |
|        | Fall 2018    | Spring 2019 | Fall 2019  |