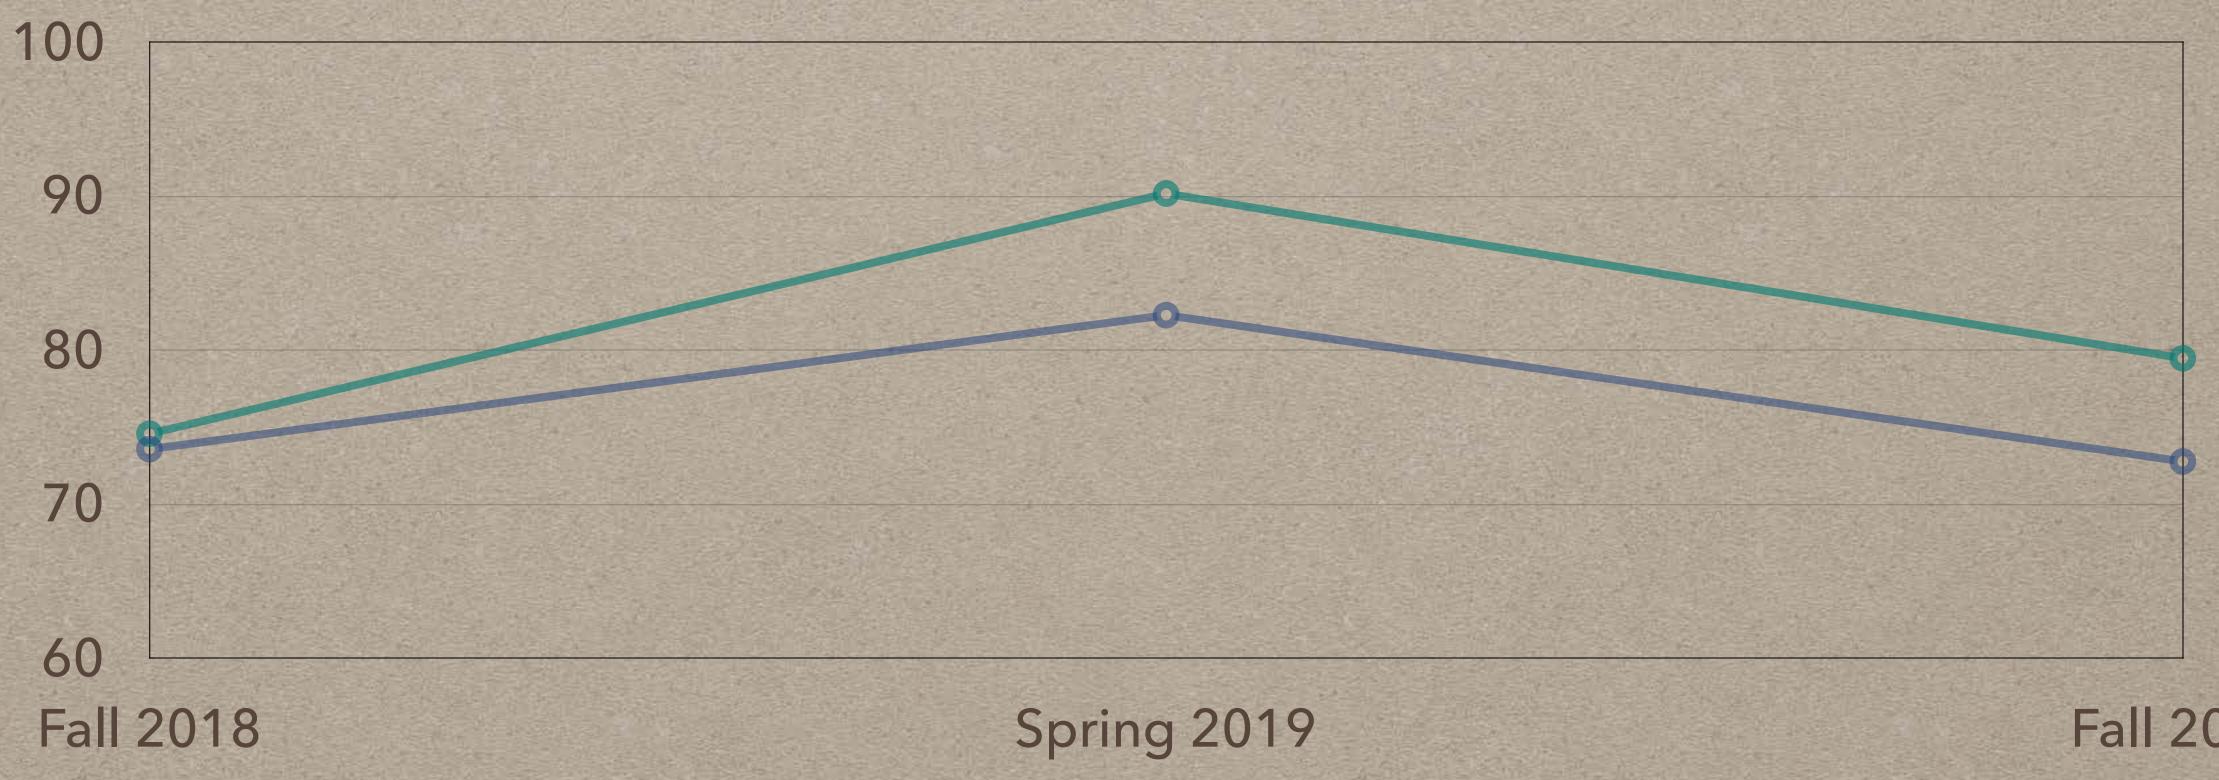

## NT SURVEY 1 EXAMS

• Mean

9

## **REFERENCE DATA-ENCOUNTERING EXAMS**

| TOTAL: | Mean         | Mean        | Mean       |
|--------|--------------|-------------|------------|
|        | 74.55.0% (C) | 75.95% (C)  | 75% (C+)   |
|        | Median       | Median      | Median     |
|        | Median       | Median      | Median     |
|        | 86.0% (B)    | 87.0% (B+)  | 97.0% (A)  |
| NT302  | Mean         | Mean        | Mean       |
|        | 83.0% (B)    | 83.6% (B)   | 89.5% (B+) |
|        | Median       | Median      | Median     |
|        | 74.6% (C)    | 90.2% (A-)  | 79.5% (C+) |
| NT301  | Mean         | Mean        | Mean       |
|        | 73.6% (C)    | 82.3% (B-)  | 72.8% (C)  |
|        | Median       | Median      | Median     |
|        | 81.3% (B-)   | 78.6% (C+)  | 80.4% (B-) |
| OT302  | Mean         | Mean        | Mean       |
|        | 76.2% (C)    | 73.4% (C)   | 70.7% (C-) |
|        | Median       | Median      | Median     |
|        | 67.5% (D+)   | 68.4% (D+)  | 70.9% (C-) |
| OT301  | Mean         | Mean        | Mean       |
|        | 65.4% (D)    | 64.5% (D)   | 67.0% (D+) |
|        | Fall 2018    | Spring 2019 | Fall 2019  |