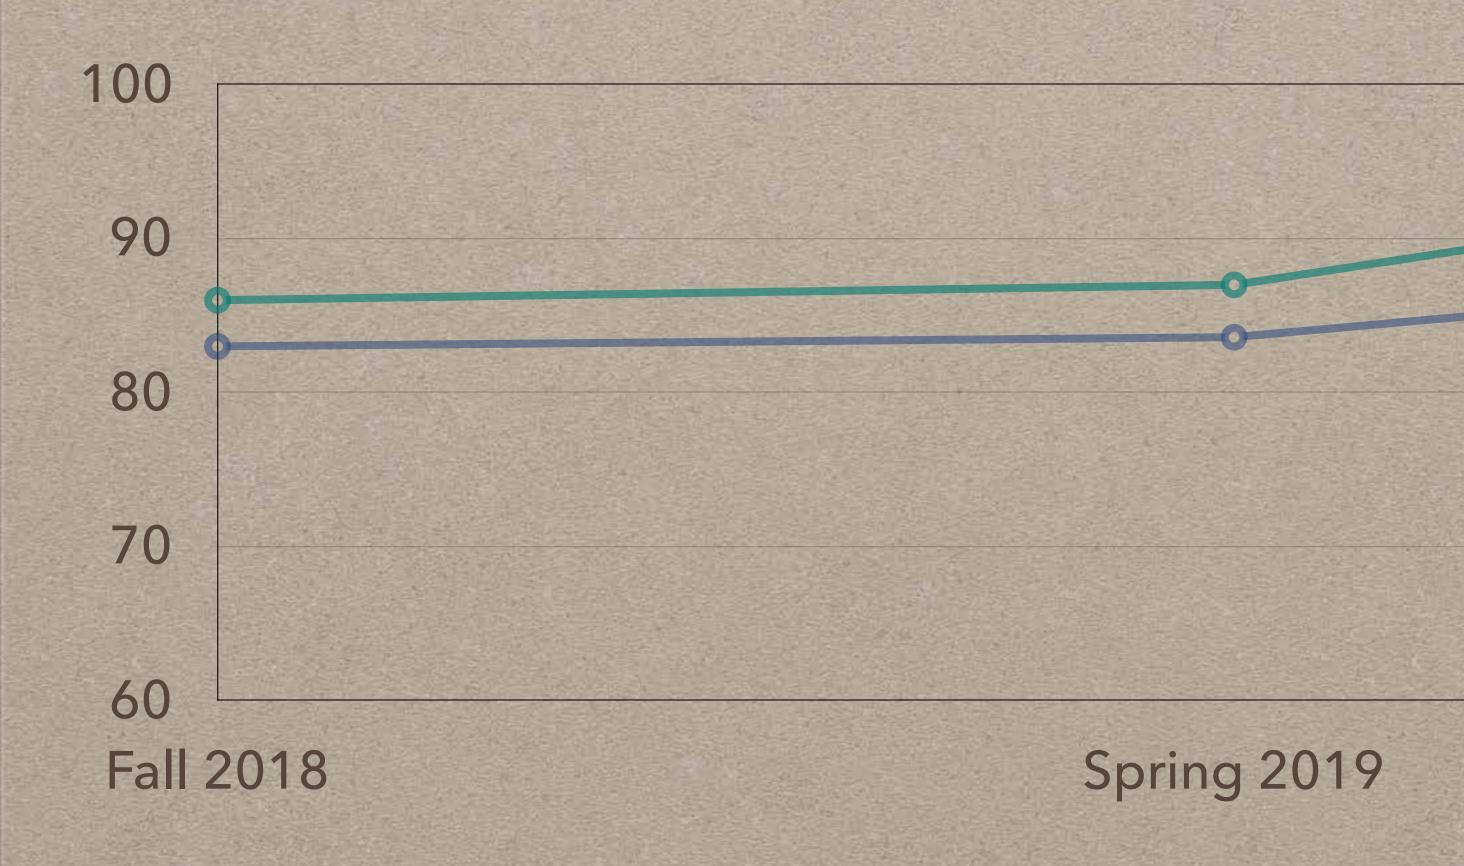

#### FINDINGS

- The median score for 1st term (OT301) students is now above the passing
- the median score.
- Scores of the Fall 2018 incoming class have been lower than others in each
- Based on ABHE exam results, CCBC incoming students ranked below

threshold (70.9%). It was slightly below passing in the previous two terms.

• Graduating students' scores improved by 10 percentage points, to a 97% for

of the terms, which may be an effect of more aggressive recruitment efforts introduced at that time that did not focus on academic preparedness.

national norms in most categories, while CCBC graduates ranked above national norms in all categories except Gospels/Life of Christ and Nt People.

4

## **REFERENCE DATA-ENCOUNTERING EXAMS**

| TOTAL: | Mean         | Mean        | Mean       |
|--------|--------------|-------------|------------|
|        | 74.55.0% (C) | 75.95% (C)  | 75% (C+)   |
|        | Median       | Median      | Median     |
|        | Median       | Median      | Median     |
|        | 86.0% (B)    | 87.0% (B+)  | 97.0% (A)  |
| NT302  | Mean         | Mean        | Mean       |
|        | 83.0% (B)    | 83.6% (B)   | 89.5% (B+) |
|        | Median       | Median      | Median     |
|        | 74.6% (C)    | 90.2% (A-)  | 79.5% (C+) |
| NT301  | Mean         | Mean        | Mean       |
|        | 73.6% (C)    | 82.3% (B-)  | 72.8% (C)  |
|        | Median       | Median      | Median     |
|        | 81.3% (B-)   | 78.6% (C+)  | 80.4% (B-) |
| OT302  | Mean         | Mean        | Mean       |
|        | 76.2% (C)    | 73.4% (C)   | 70.7% (C-) |
|        | Median       | Median      | Median     |
|        | 67.5% (D+)   | 68.4% (D+)  | 70.9% (C-) |
| OT301  | Mean         | Mean        | Mean       |
|        | 65.4% (D)    | 64.5% (D)   | 67.0% (D+) |
|        | Fall 2018    | Spring 2019 | Fall 2019  |