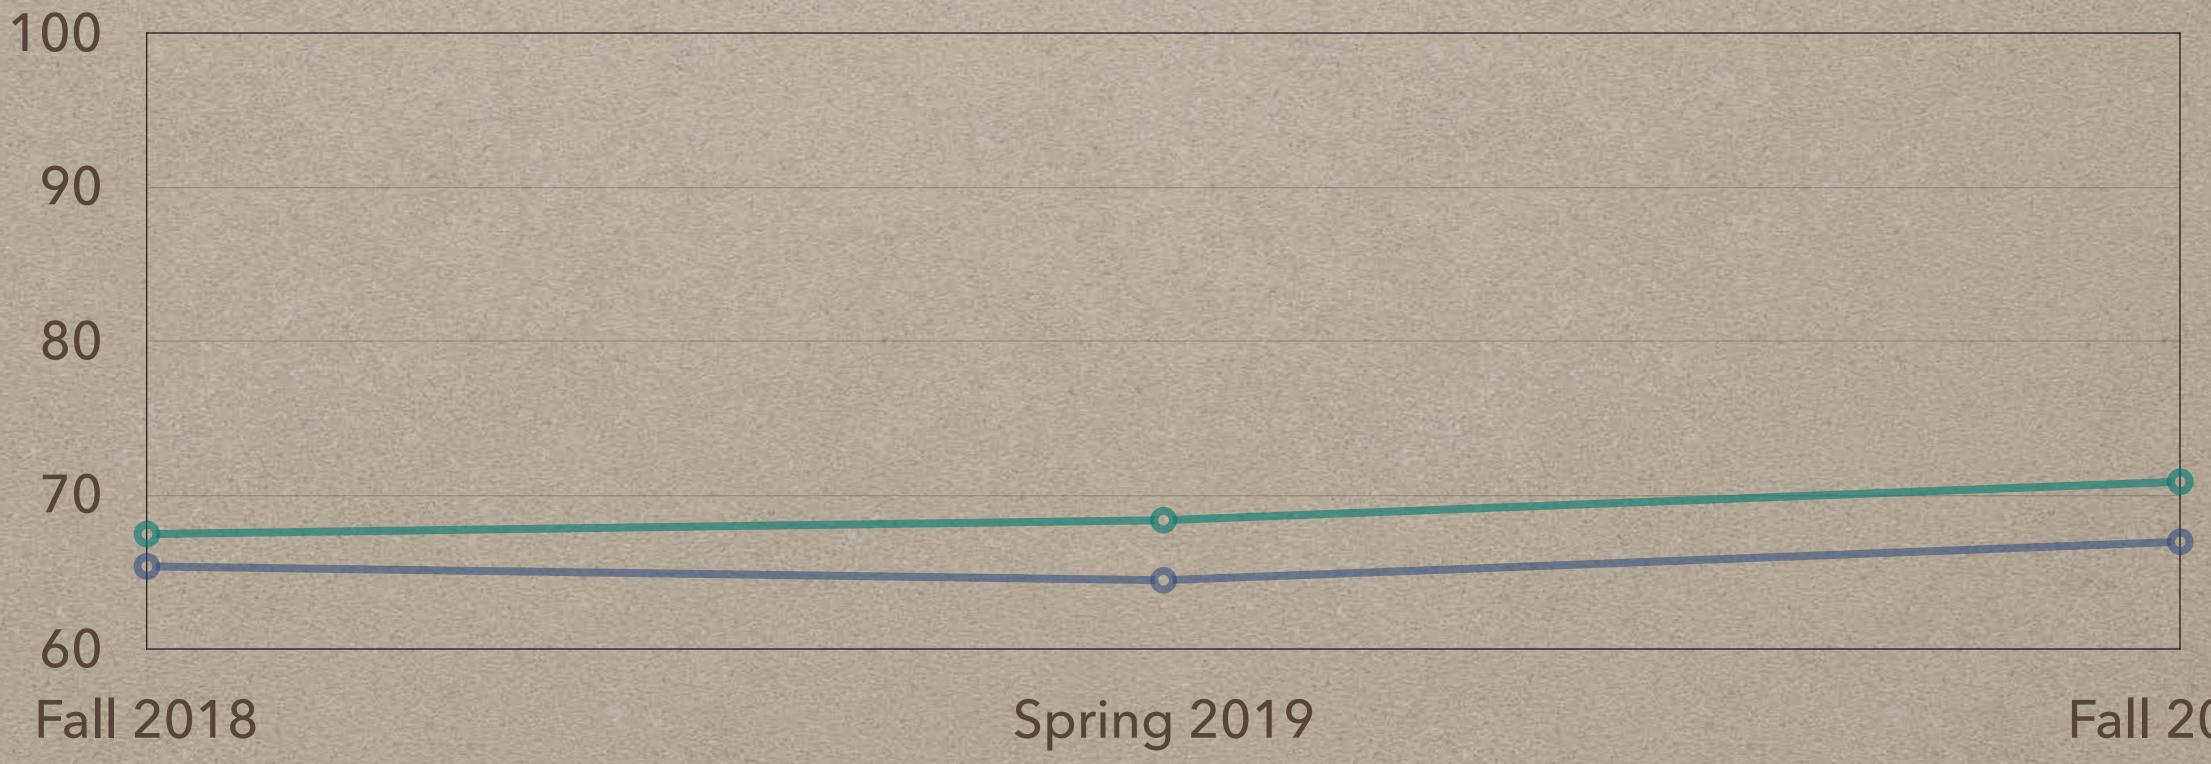

### **OT SURVEY 1 EXAMS**

7

## **REFERENCE DATA-ENCOUNTERING EXAMS**

| TOTAL: | Mean         | Mean        | Mean       |
|--------|--------------|-------------|------------|
|        | 74.55.0% (C) | 75.95% (C)  | 75% (C+)   |
|        | Median       | Median      | Median     |
|        | Median       | Median      | Median     |
|        | 86.0% (B)    | 87.0% (B+)  | 97.0% (A)  |
| NT302  | Mean         | Mean        | Mean       |
|        | 83.0% (B)    | 83.6% (B)   | 89.5% (B+) |
|        | Median       | Median      | Median     |
|        | 74.6% (C)    | 90.2% (A-)  | 79.5% (C+) |
| NT301  | Mean         | Mean        | Mean       |
|        | 73.6% (C)    | 82.3% (B-)  | 72.8% (C)  |
|        | Median       | Median      | Median     |
|        | 81.3% (B-)   | 78.6% (C+)  | 80.4% (B-) |
| OT302  | Mean         | Mean        | Mean       |
|        | 76.2% (C)    | 73.4% (C)   | 70.7% (C-) |
|        | Median       | Median      | Median     |
|        | 67.5% (D+)   | 68.4% (D+)  | 70.9% (C-) |
| OT301  | Mean         | Mean        | Mean       |
|        | 65.4% (D)    | 64.5% (D)   | 67.0% (D+) |
|        | Fall 2018    | Spring 2019 | Fall 2019  |